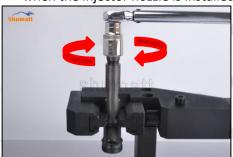

#### 2.4. DLLA153P1608 Injector Nozzle's Installation

(1) Tightening torque of injector nozzle

The torque lever and tightening moment specified in the injector maintenance manual must be installed when the injector nozzle is installed. (50Nm)

The tightening torque of the nozzle cap must be installed in accordance with the tightening torque specified in the injector maintenance manual