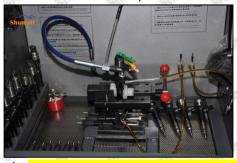

#### 2.6. DLLA153P1608 Injector Nozzle List of Tools Used During Measurement and Installation

| Image       | shun et                                                                                                   |                                                                                                                               | shumatt                                         |
|-------------|-----------------------------------------------------------------------------------------------------------|-------------------------------------------------------------------------------------------------------------------------------|-------------------------------------------------|
| SKU         | CRT084                                                                                                    | CRT220                                                                                                                        | CRT079                                          |
| Description | Torque wrench: 19-110nm 1/2<br>It is used to control tightening<br>force and angle during<br>installation | Fuel injector stroke measuring tool: is used to measure buffer stroke of fuel injector, armature stroke and remaining air gap | Micrometer: is used to measure gasket thickness |
| Image       | Shared                                                                                                    |                                                                                                                               | STATES TO STATES STATES                         |
| SKU         | AND THE WASHINGTON TO STATE OF THE PARTY.                                                                 | CRT281                                                                                                                        | -1270 -1270 -1270 -12                           |
| Description | Ultrasonic cleaning machine: is used for cleaning fuel injector and parts                                 | Common rail injector test bench: check the injector working condition                                                         | SALDATT SALDATT SALDATT                         |