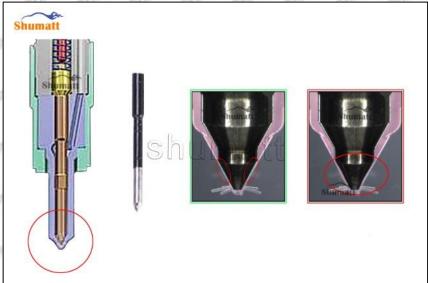

#### 2.2. DLLA153P1608 Injector Nozzle Inspection.

(1) Check whether there is deformation, cracking, thread damage, quenching, leakage and rust in the guide sleeve, spring, gasket and tight cap of the nozzle. The tight cap of the nozzle must be replaced after being disassembled for more than 5 times, as shown in the following.

- (2) Replace the tight cap of the nozzle and the copper gasket of the injector nozzle
- (3) Check whether the gap between the nozzle needle and the nozzle shell is within the standard range and whether it reaches the standard for use
- All parts should be examined for wear under a microscope at least 20 times larger
- Nozzle tight cap deformation, cracking, thread damage, quenching, leakage, will lead to black smoke vehicle cap, fuel injector damage.
- Injector opening pressure greater than or less than the specified range may cause injector damage.
- A Failure to replace wearing parts in time during maintenance may lead to fuel injector damage.